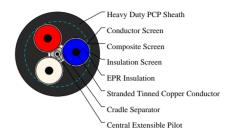

#### CABLE CONSTRUCTION

3×Conductors: Flexible stranded tinned annealed copper conductor.

Conductor Screen: Semiconductive compound.

Insulation: EPR.

Insulation Screen: Semiconductive elastomer.

Composite Screen (earth conductor): Tinned annealed copper braiding interwove with polyester yarn.

Cradle Separator: Semiconductive PCP.

1×Central Extensible Pilot: EPR covered flexible stranded tinned copper conductor.

Sheath: Heavy duty PCP sheath. Heavy duty CPE/CSP sheath can be offered upon request.

#### **COLOUR CODE**

Rotational sequence of core colours: Red, White, Blue. The central pilot core is grey.